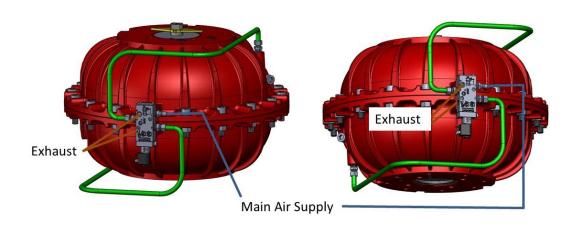

## Fail-Open Setup & Piping

Actuator will move CW when the coil is energized and there is normal air supply. If there is loss of signal and or loss of air signal, actuator will move CCW. (Note ESV is rotated 180 degrees)

Fail-Open Setup with External Ported ESV