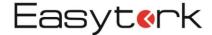

## Fail-Close Setup & Piping

Actuator will move CCW when the coil is energized and there is normal air supply. If there is loss of signal and or loss of air signal, actuator will move CW.