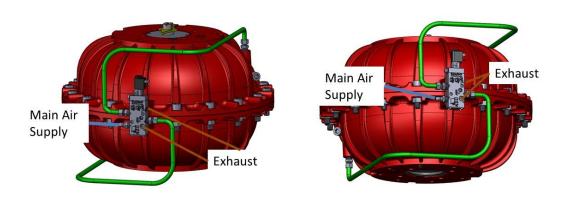

## Fail-Open Setup & Piping

Actuator will move CW when the coil is energized and there is normal air supply. If there is loss of signal and or loss of air signal, actuator will move CCW. (Note ESV is rotated 180 degrees)

Fail-Open Setup with External Ported ESV